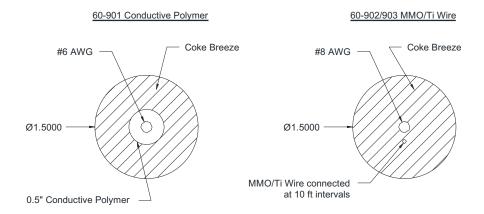

## REPRESENTATIVE CROSS SECTIONS

CONTACT INFO:

P (877) 882-4455 F (713) 513-5799 SALES@AMCARBON.COM AMERICAN CARBON COMPANY P.O. BOX 88045 MILWAUKEE, WI. 53228